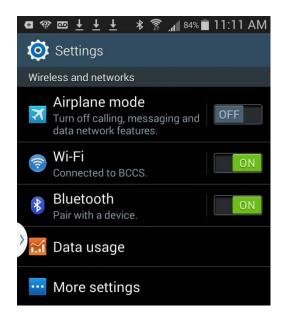

## Bergen-Wifi

To simply and easily connect please following these steps:

1. Open your applications home screen and choose "Settings":

2. Once you selected "Settings" the next page should appear. Make sure Wi-Fi is "On"