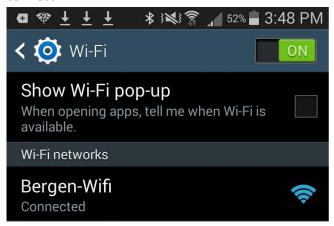

3. Tap on the Wi-fi bar to see a list on available wifi networks. Find the network called: Bergen-Wifi. Click "connect"

4. Open Chrome and navigate to www.bergen.edu. New users will be prompted to enter their Bergen username and password.