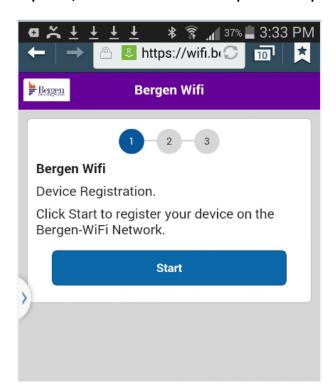

5. Tap Start, then enter a device description and tap Continue

1. You are now connected to the Bergen Wifi. Press Continue to be forwarded to <a href="www.bergen.edu">www.bergen.edu</a>. Your device will be registered on the Bergen-Wifi network until the end of the semester.