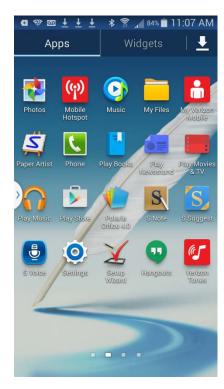

## Bergen-Wifi

To simply and easily connect please following these steps:

1. Open your applications home screen and choose "Settings":

2. Once you selected "Settings" the next page should appear. Make sure Wi-Fi is "On"