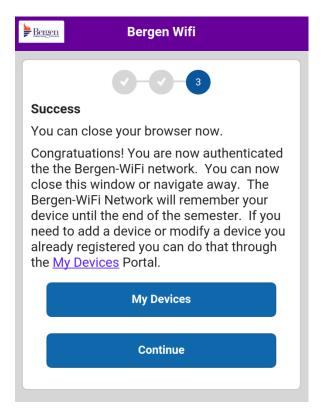

5. Tap Start, then enter a device description and tap Continue

1. You are now connected to the Bergen Wifi. Press Continue to be forwarded to <a href="www.bergen.edu">www.bergen.edu</a>. Your device will be registered on the Bergen-Wifi network until the end of the semester.