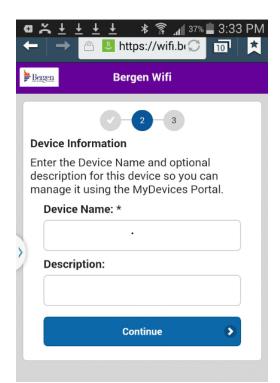

5. Tap Start, then enter a device description and tap Continue

1. You are now connected to the Bergen Wifi. Press Continue to be forwarded to <a href="www.bergen.edu">www.bergen.edu</a>. Your device will be registered on the Bergen-Wifi network until the end of the semester.