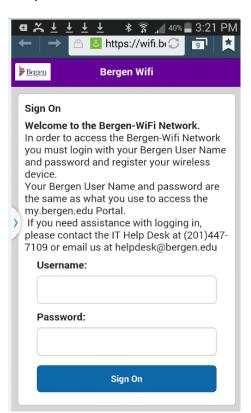

3. Tap on the Wi-fi bar to see a list on available wifi networks. Find the network called: Bergen-Wifi. Click "connect"

4. Open Chrome and navigate to www.bergen.edu. New users will be prompted to enter their Bergen username and password.

5. Tap Start, then enter a device description and tap Continue

1. You are now connected to the Bergen Wifi. Press Continue to be forwarded to <a href="www.bergen.edu">www.bergen.edu</a>. Your device will be registered on the Bergen-Wifi network until the end of the semester.