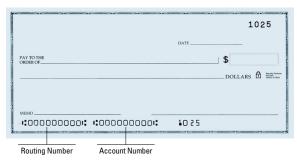

Activate, Next

**Enter Bank Account Information** 

(To find Routing and Account Information see below)

# DO NOT ENTER THE NUMBER ON YOUR DEBIT CARD