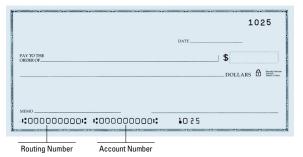

Activate, Next

**Enter Bank Account Information** 

(To find Routing and Account Information see below)

# DO NOT ENTER THE NUMBER ON YOUR DEBIT CARD