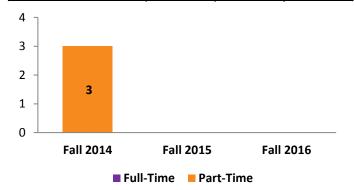

| Student Status | Fall 2014 | Fall 2015 | Fall 2016 |
|----------------|-----------|-----------|-----------|
| Full-Time      | -         | #N/A      | #N/A      |
| Part-Time      | 3         | #N/A      | #N/A      |
| TOTAL          | 3         | #N/A      | #N/A      |

Source: SURE Enrollment File

Source: SURE Enrollment File