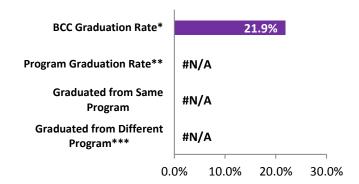

#### **Graduation Rate, Fall 2013**

<sup>\*</sup>Graduation Rate includes First-Time, Full-Time, Degree-Seeking Students in Fall 2013 who graduated in 3 years. \*\*Students who were First-Time, Full-Time and enrolled in program in Fall 2013 who graduated in 3 years.

Source: IPEDS Graduation Rates Survey