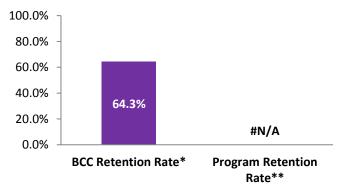

# One-Year Retention Rate, Fall 2015

\*One-Year Retention Rate includes First-Time, Full-Time, Degree-Seeking Students in Fall 2015 who re-enrolled at BCC in Fall 2016. \*\*Students who were First-Time, Full-Time and enrolled in program in Fall 2015 and re-enrolled at BCC in Fall 2016.

Source: SURE Enrollment File