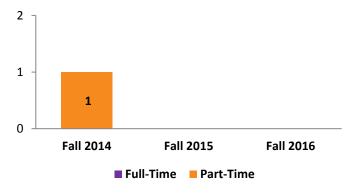

# **Enrollment by Attendance**

| Student Status | Fall 2014 | Fall 2015 | Fall 2016 |
|----------------|-----------|-----------|-----------|
| Full-Time      | -         | #N/A      | #N/A      |
| Part-Time      | 1         | #N/A      | #N/A      |
| TOTAL          | 1         | #N/A      | #N/A      |

Source: SURE Enrollment File