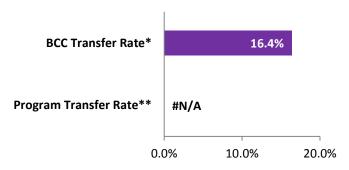

### **Transfer Rate, Fall 2013**

<sup>\*</sup>Transfer Rate includes First-Time, Full-Time, Degree-Seeking Students in Fall 2013 who transferred without graduating in 3 years. \*\*Students who were First-Time, Full-Time and enrolled in program in Fall 2013 who transferred without graduating in 3 years.

Source: IPEDS Graduation Rates Survey