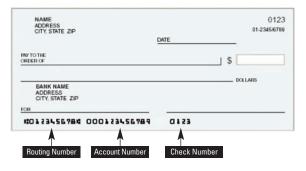

It is important to enter your banking account information accurately. If you have questions about your routing and account numbers, contact your bank.

#### DO NOT ENTER THE NUMBER ON YOUR DEBIT CARD