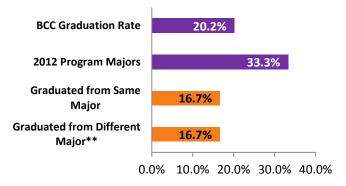

# Graduation Rates, FTFTDS\*, Fall 2012

\*Graduation Rates based on First-Time, Full-Time, Degree-Seeking Students who started at BCC in Fall 2012 and graduated within 3 years (150%).

\*\*Most popular major(s) graduated from: AS.PS.GEN (1 grad).