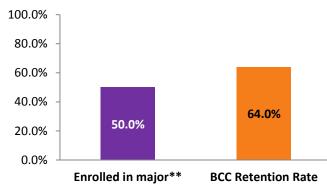

## One-Year Retention, FTFTDS\*, Fall 2014

\*One-Year Retention Rate includes First-Time, Full-Time, Degree-Seeking Students in Fall 2014 who re-enrolled at BCC in Fall 2015. \*\*Students who were First-Time, Full-Time and enrolled in major in Fall 2014 and re-enrolled at BCC in Fall 2015.