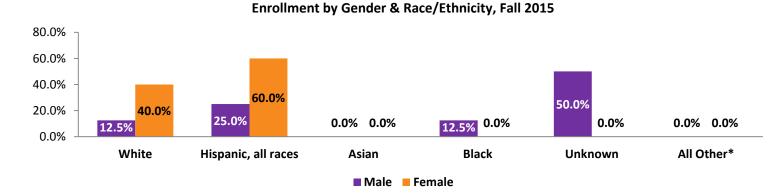

### Source: SURE Enrollment File

\*All Other category includes American Indian/Alaskan Natives, Hawaiian/Pacific Islanders, Non-Resident Aliens and students who reported two or more races. Source: SURE Enrollment File