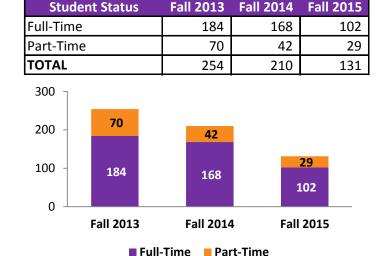

This is a profile of the Associate of Arts (A.A.) in Philosophy. The purpose of this document is to highlight the program's enrollments, demographics, and outcomes. Enrollment information includes enrollment by attendance, enrollment by registration type, credits enrolled by attendance, and enrollment by gender and race/ethnicity. Outcomes information includes retention rates, graduation rates, transfer rates, degrees awarded by race/ethnicity, and 4-year colleges to which students transferred.



\*New to college \*\*New to Bergen (originally enrolled at different institution) \*\*\*Not enrolled in previous semester \*\*\*\*Enrolled in previous semester Source: SURE Enrollment File



**Enrollment by Attendance** 





### Source: SURE Enrollment File



\*All Other category includes American Indian/Alaskan Natives, Hawaiian/Pacific Islanders, Non-Resident Aliens and students who reported two or more races. Source: SURE Enrollment File

## **Credits Enrolled by Attendance**



## One-Year Retention, FTFTDS\*, Fall 2014



\*One-Year Retention Rate includes First-Time, Full-Time, Degree-Seeking Students in Fall 2014 who re-enrolled at BCC in Fall 2015. \*\*Students who were First-Time, Full-Time and enrolled in major in Fall 2014 and re-enrolled at BCC in Fall 2015.

Transfer Rates, FTFTDS\*, Fall 2012

Source: SURE Enrollment File



\*Transfer Rates based on First-Time, Full-Time, Degree-Seeking Students who started at BCC in Fall 2012 and transferred without graduating within 3 years (150%).

Source: