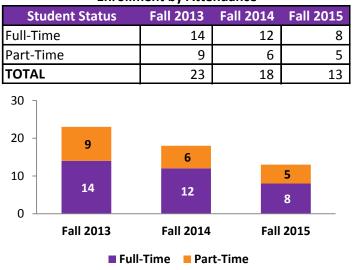

### Source: SURE Enrollment File

\*All Other category includes American Indian/Alaskan Natives, Hawaiian/Pacific Islanders, Non-Resident Aliens and students who reported two or more races. Source: SURE Enrollment File