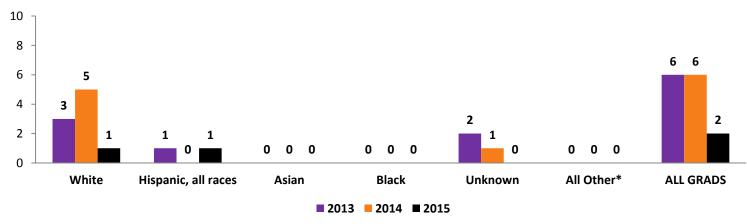

### Degrees Awarded by Race/Ethnicity

\*All Other category includes American Indian/Alaskan Natives, Hawaiian/Pacific Islanders, Non-Resident Aliens and students who reported two or more races. Source: SURE Degrees Awarded File