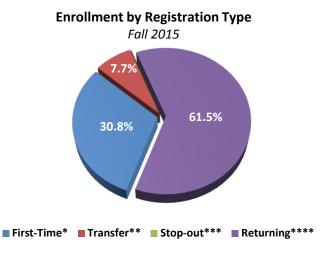

\*New to college \*\*New to Bergen (originally enrolled at different institution) \*\*\*Not enrolled in previous semester \*\*\*\*Enrolled in previous semester Source: SURE Enrollment File

**Enrollment by Attendance** 