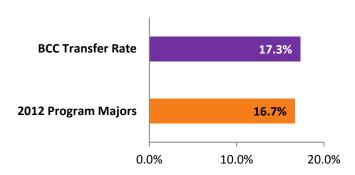

Transfer Rates, FTFTDS\*, Fall 2012

Source: SURE Enrollment File

\*Transfer Rates based on First-Time, Full-Time, Degree-Seeking Students who started at BCC in Fall 2012 and transferred without graduating within 3 years (150%).