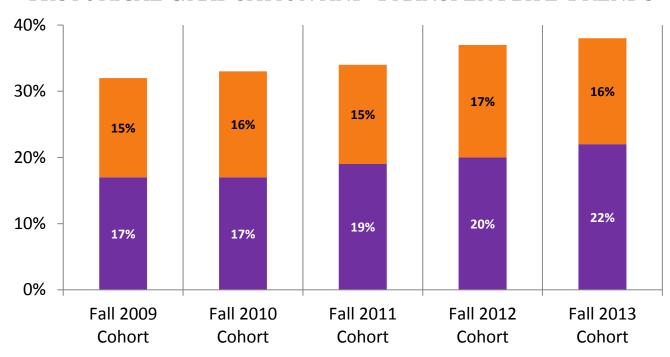

## HISTORICAL GRADUATION AND TRANSFER RATE TRENDS

■ % Transferred without Graduating in 3 yrs. (150%)

■ % Graduated in 3 yrs. (150%)

|                                                      | Fall 2009 | Fall 2010 | Fall 2011 | Fall 2012 | Fall 2013 |
|------------------------------------------------------|-----------|-----------|-----------|-----------|-----------|
|                                                      | Cohort    | Cohort    | Cohort    | Cohort    | Cohort    |
| First-Time, Full-Time, Degree/Cert. Seeking Students | 2,696     | 2,786     | 2,857     | 2,674     | 2,559     |
| % Graduated in 3 yrs. (150%)                         | 17%       | 17%       | 19%       | 20%       | 22%       |
| % Transferred without Graduating in 3 yrs. (150%)    | 15%       | 16%       | 15%       | 17%       | 16%       |
| % Combined Graduation and Transfer in 3 yrs. (150%)  | 32%       | 33%       | 34%       | 38%       | 38%       |