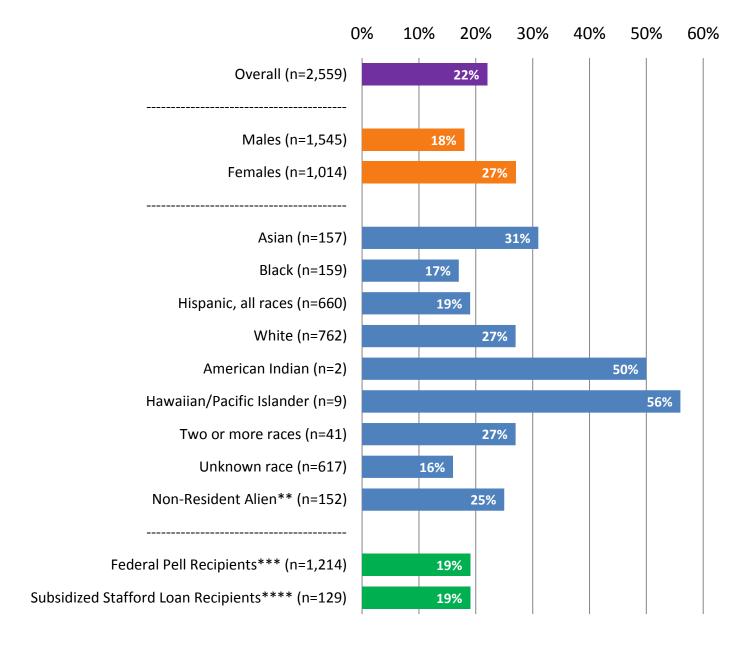

## GRADUATION RATE BY RACE/ETHNICITY, GENDER AND PELL STATUS, FALL 2013 COHORT\*

<sup>\*</sup>First-Time, Full-Time, Degree/Certificate Seeking Students in Fall 2013.

<sup>\*\*</sup>Non-Resident Alien category included in IPEDS graduation rates survey. Category includes individuals of diverse ethnic/racial backgrounds.

<sup>\*\*\*</sup>Recipients of a Pell Grant during their first year at Bergen.

<sup>\*\*\*\*</sup>Recipients of a Subsidized Stafford Loan that did not receive a Pell Grant during their first year at Bergen.