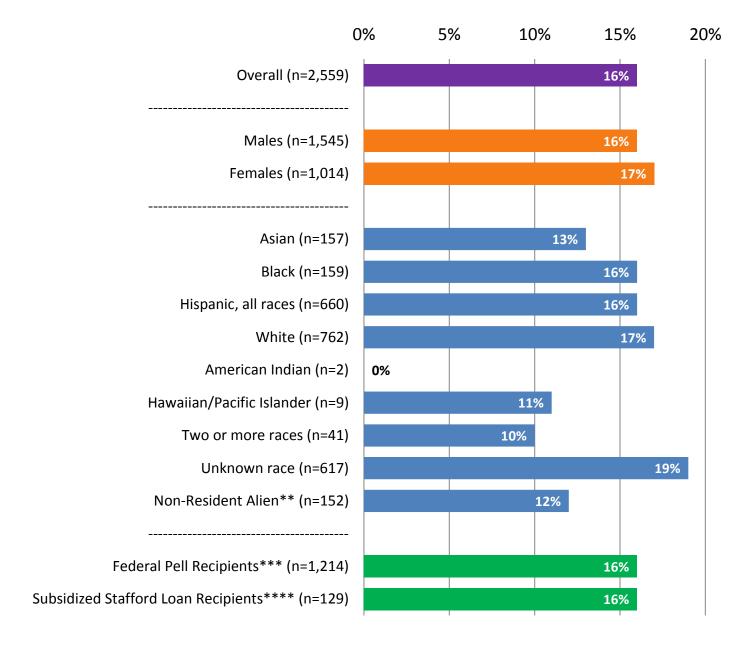

## TRANSFER RATE BY RACE/ETHNICITY, GENDER AND PELL STATUS, FALL 2013 COHORT\*

<sup>\*</sup>First-Time, Full-Time, Degree/Certificate Seeking Students in Fall 2013.

<sup>\*\*</sup>Non-Resident Alien category included in IPEDS graduation rates survey. Category includes individuals of diverse ethnic/racial backgrounds.

<sup>\*\*\*</sup>Recipients of a Pell Grant during their first year at Bergen.

<sup>\*\*\*\*</sup>Recipients of a Subsidized Stafford Loan that did not receive a Pell Grant during their first year at Bergen.