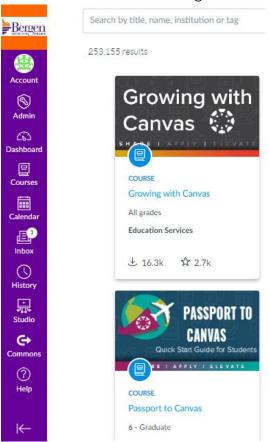

1. Click **Commons** from the global navigation bar.

2. Type BCC Template in Search bar.

- 3. Click BCC Template
- 4. Click Import/Download from the resource

5. Search for the course into which you would like to import the BCC Template or select the course from the list. Then, select the **Import into Course**.