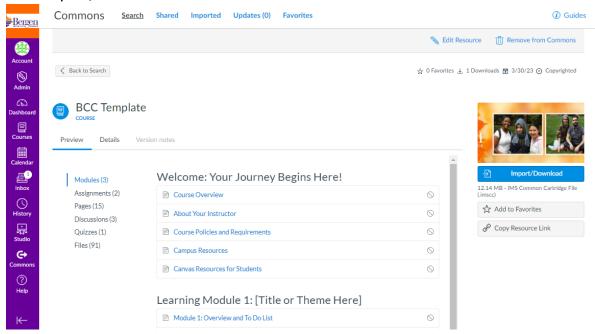

1. Click **Commons** from the global navigation bar.

2. Type BCC Template in Search bar.

- 3. Click BCC Template
- 4. Click Import/Download from the resource

5. Search for the course into which you would like to import the BCC Template or select the course from the list. Then, select the **Import into Course**.