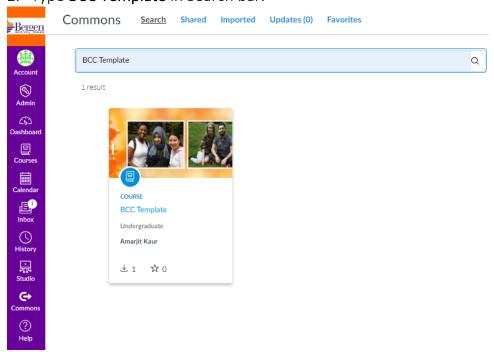

1. Click **Commons** from the global navigation bar.

2. Type BCC Template in Search bar.

- 3. Click BCC Template
- 4. Click Import/Download from the resource

5. Search for the course into which you would like to import the BCC Template or select the course from the list. Then, select the **Import into Course**.