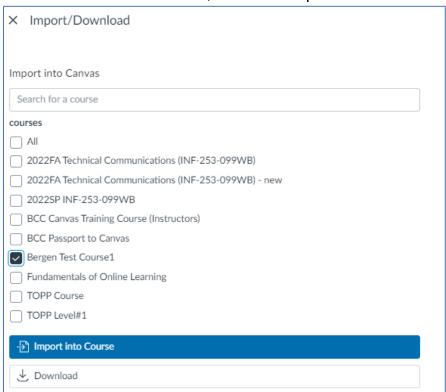

1. Click **Commons** from the global navigation bar.

2. Type BCC Template in Search bar.

- 3. Click BCC Template
- 4. Click Import/Download from the resource

5. Search for the course into which you would like to import the BCC Template or select the course from the list. Then, select the **Import into Course**.

You have successfully started the import! It may take a little while to see changes in your course.

**Note:** If you are copying a converted course to a blank course shell <u>do not</u> import BCC template.