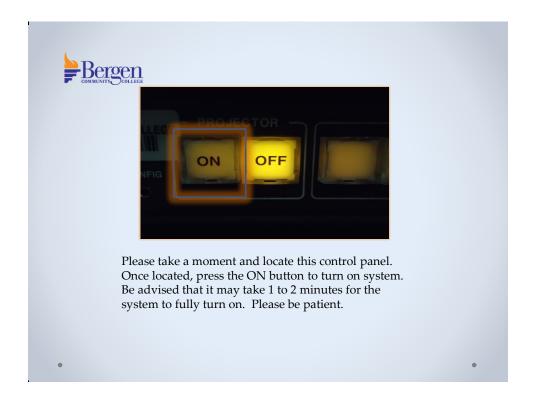

While waiting for the system to power on, make sure that the equipment you would like to use is also powered on.

For example, if you are using the PC/Laptop, please turn PC/Laptop on and log in using the appropriate username and password.

You may also power on the document camera or the DVD/ VCR combo unit if available.





•









If you have any questions or would like to schedule an individual training session, please call Media Technologies at 201-447-7132 or simply dial x7132 when on campus.

We can also be reached by e-mailing <u>mediatechnologies@bergen.edu</u>. or by visiting our office located at West Hall in room W119.

We are here to help.

•

4