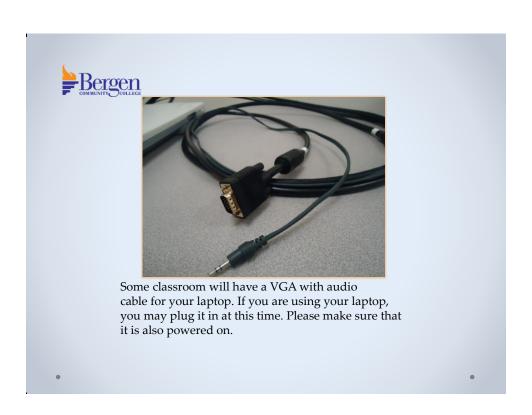

While waiting for the system to power on, make sure that the equipment you would like to use is also powered on.

For example, if you are using the PC/Laptop, please turn PC/Laptop on and log in using the appropriate username and password.

You may also power on the document camera or the DVD/ VCR combo unit if available.





•









If you have any questions or would like to schedule an individual training session, please call Media Technologies at 201-447-7132 or simply dial x7132 when on campus.

We can also be reached by e-mailing <u>mediatechnologies@bergen.edu</u>. or by visiting our office located at West Hall in room W119.

We are here to help.

•

4