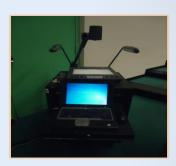

While waiting for the system to power on, make sure that the equipment you would like to use is also powered on.

For example, if you are using the PC/Laptop, please turn PC/Laptop on and log in using the appropriate username and password.