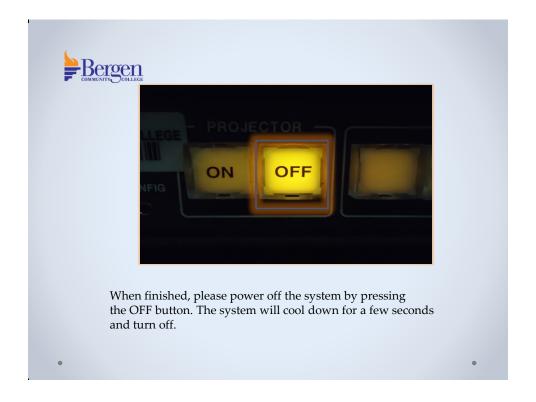

While waiting for the system to power on, make sure that the equipment you would like to use is also powered on.

For example, if you are using the PC/Laptop, please turn PC/Laptop on and log in using the appropriate username and password.

You may also power on the document camera or the DVD/ VCR combo unit if available.





•









If you have any questions or would like to schedule an individual training session, please call Media Technologies at 201-447-7132 or simply dial x7132 when on campus.

We can also be reached by e-mailing <u>mediatechnologies@bergen.edu</u>. or by visiting our office located at West Hall in room W119.

We are here to help.

•

4