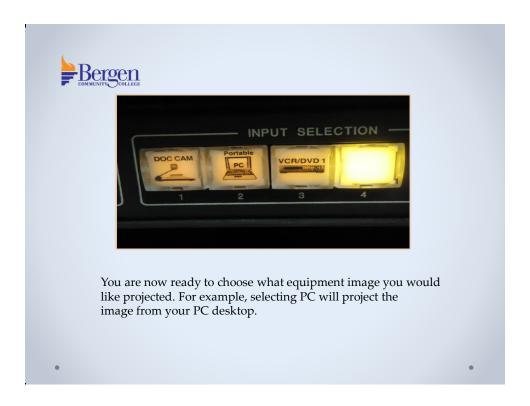

While waiting for the system to power on, make sure that the equipment you would like to use is also powered on.

For example, if you are using the PC/Laptop, please turn PC/Laptop on and log in using the appropriate username and password.

You may also power on the document camera or the DVD/ VCR combo unit if available.





•









If you have any questions or would like to schedule an individual training session, please call Media Technologies at 201-447-7132 or simply dial x7132 when on campus.

We can also be reached by e-mailing <u>mediatechnologies@bergen.edu</u>. or by visiting our office located at West Hall in room W119.

We are here to help.

•

4